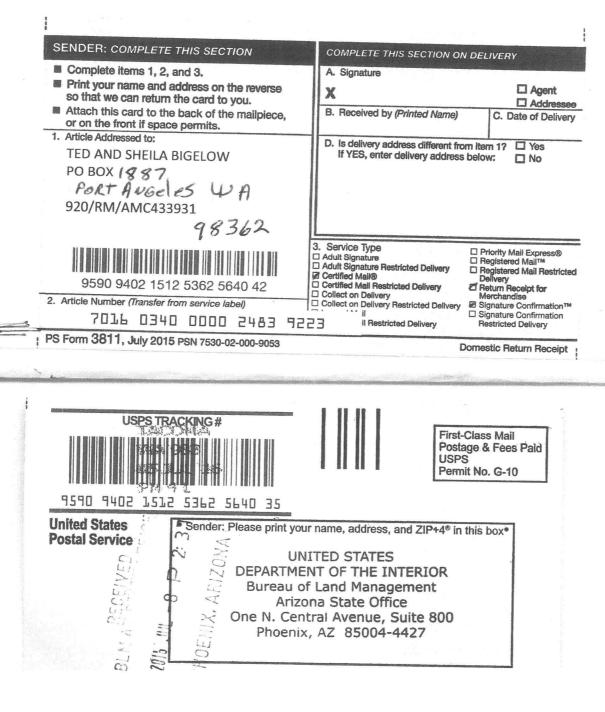

#### SENDER: COMPLETE THIS SECTION

- Complete items 1, 2, and 3
- Print your name and address on the reverse so that we can return the card to you.
- Attach this card to the back of the mailpiece. or on the front if space permits.
- 1. Article Addressed to:

TED AND SHEILA BIGELOW PO BOX 1887 PORT ANGELES WA 98362-0282 920/RM/AMC433931

| 100 | 1  |        | 1811 | IIII | III | 1111 | 11112 | 118 | 111 | 111  | III | 11 | 1  |
|-----|----|--------|------|------|-----|------|-------|-----|-----|------|-----|----|----|
| 8   | 18 | 器1番1器1 | 1861 | 1881 | 818 | 1189 | 1668  | 118 | 188 | 11 1 | 161 | 88 | 81 |

#### COMPLETE THIS SECTION ON DELIVERY

☐ Agent ☐ Addressee

B. Received by (Printed Name) heila

C. Date of Delivery

D. Is delivery address different from item 1? Yes If YES, enter delivery address below: No

3. Service Type ☐ Adult Signature

☐ Priority Mail Express® ☐ Registered Mail™

These documents have been scanned!

Do not place un-scanned documents beneath this notice!

Do not remove this notice from this file!